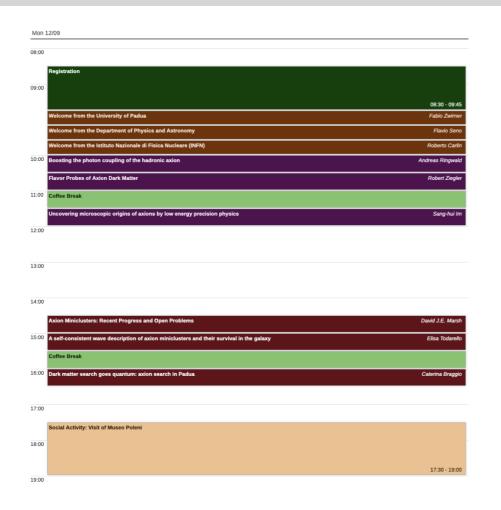

### Museo Poleni: Monday at 5:30 pm

Meeting point downstairs (see the figure below) at 5:30 pm.

We will walk to the museum together, visits will start at 6:00 pm.