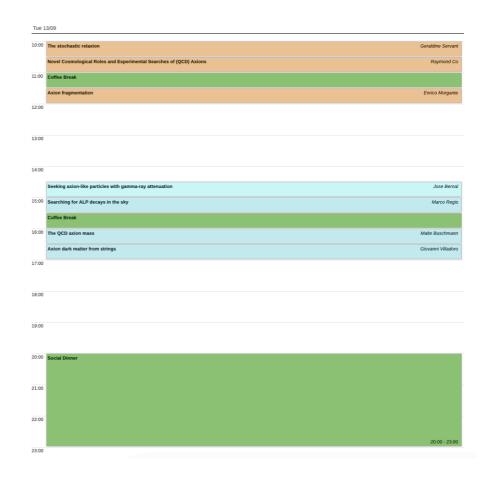

### Social Dinner: Tuesday at 8:00 pm

#### Dinner in the "Sala Rossa" of Caffè Pedrocchi at 8:00 pm