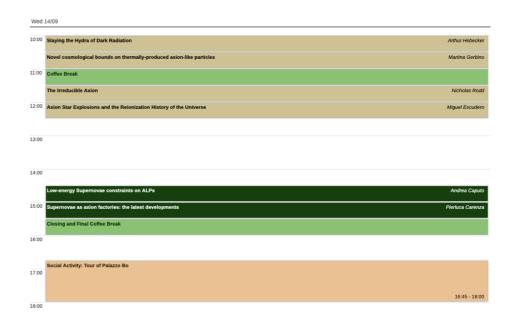

### Bo Palace: Wednesday at 4:45 pm

Meeting point downstairs (see the figure below) at 4:45 pm.

Short walk together, visits will start at 5:00 pm.