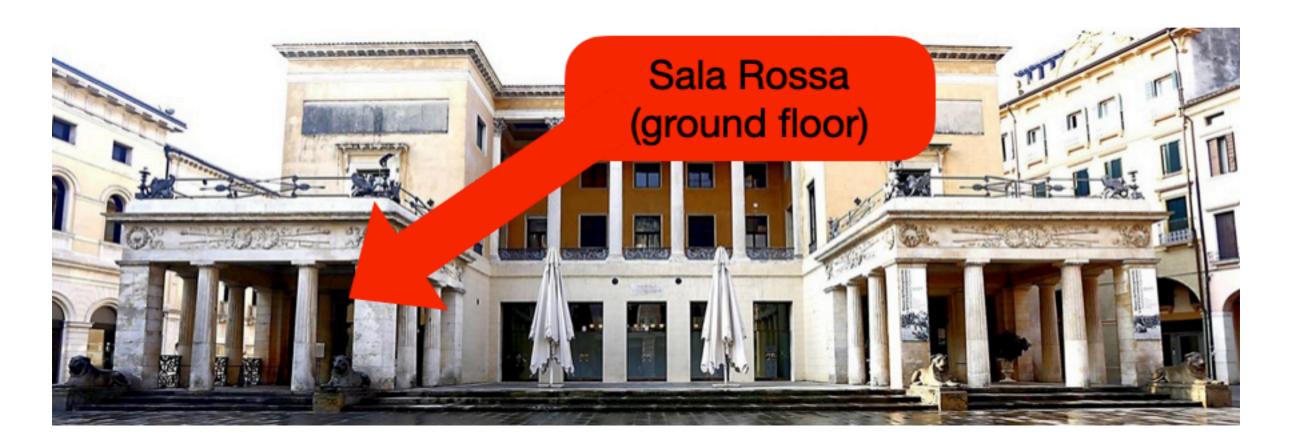

### Bo Palace: Wednesday at 4:45 pm

Meeting point downstairs (see the figure below) at 4:45 pm.

Short walk together, visits will start at 5:00 pm.