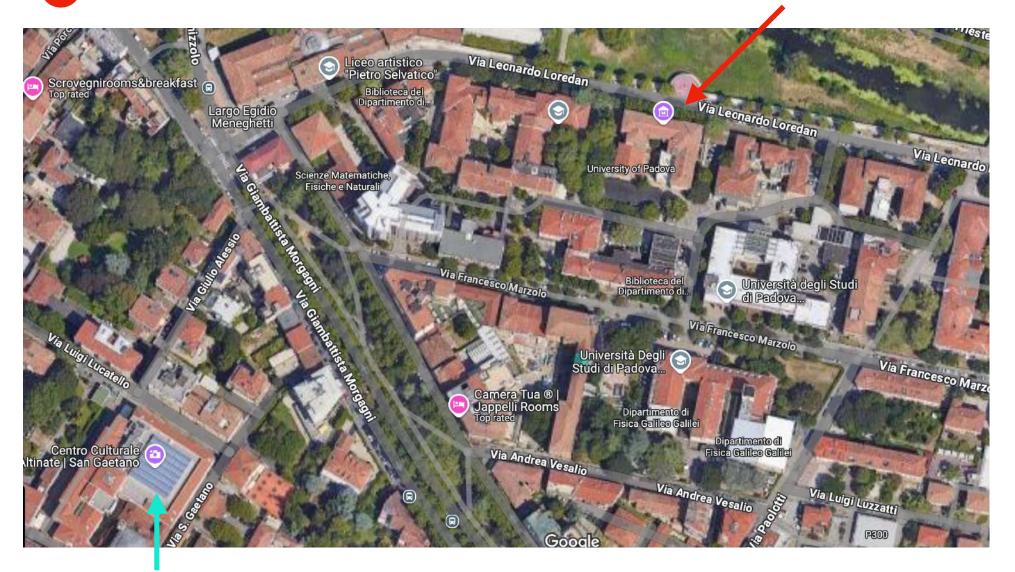

### Auditorium Altinate S. Gaetano

# Parallel sessions, Tu - W - Th Rooms P1c and P4c Paolotti



### Parallel Sessions Paolotti building

## Social event Museo Poleni: Wednesday 28 / 05

orange mark on your badge: first turn, 17:00-18:00

red mark on your badge: second turn, 18:00-19:00

Museo Poleni



#### Auditorium Altinate S. Gaetano

### Social event Botanic Garden: Wednesday 28 / 05

green mark on your badge: 1st turn, visit starts at 17:30

green mark on your badge: 2nd turn, visit starts at 17:45

grey mark on your badge: 3rd turn, visit starts at 18:00



### Social event Botanic Garden: Wednesday 28 / 05

The badge of the participants who have chosen to participate to this event will indicate on which turn the participant is. Turns are 15 minutes apart from each other. Participants can choose to either walk with us (more precisely, with the contact person listed below) from the auditorium to the Botanic Garden (leaving sharply 30 minutes before the visit - we will not wait) or they can meet their group directly at the Botanic Garden 10 minutes before the start of the visit

#