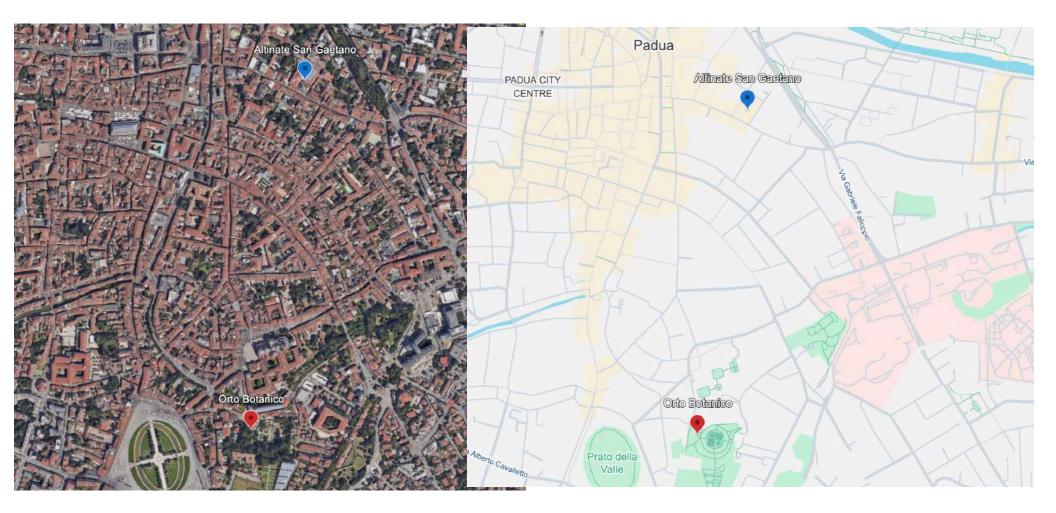

### Social event Botanic Garden: Wednesday 28 / 05

green mark on your badge: 1st turn, visit starts at 17:30

green mark on your badge: 2nd turn, visit starts at 17:45

grey mark on your badge: 3rd turn, visit starts at 18:00

### Social event Botanic Garden: Wednesday 28 / 05

The badge of the participants who have chosen to participate to this event will indicate on which turn the participant is. Turns are 15 minutes apart from each other. Participants can choose to either walk with us (more precisely, with the contact person listed below) from the auditorium to the Botanic Garden (leaving sharply 30 minutes before the visit - we will not wait) or they can meet their group directly at the Botanic Garden 10 minutes before the start of the visit

#### 1) GREEN GROUP

CONTACT: Angel Gil Muyor Leaves at 17:00 from S. Gaetano Arrives at 17:20 to Orto Botanico Visit starts at 17:30

#### 2) BLUE GROUP

CONTACT: Michał Ryczkowski Leaves at 17:15 from S. Gaetano Arrives at 17:35 to Orto Botanico

Visit starts at 17:45

#### 3) GREY GROUP

CONTACT:Alejo Rossia Leaves at 17:30 from S. Gaetano Arrives at 17:50 to Orto Botanico Visit starts at 18:00