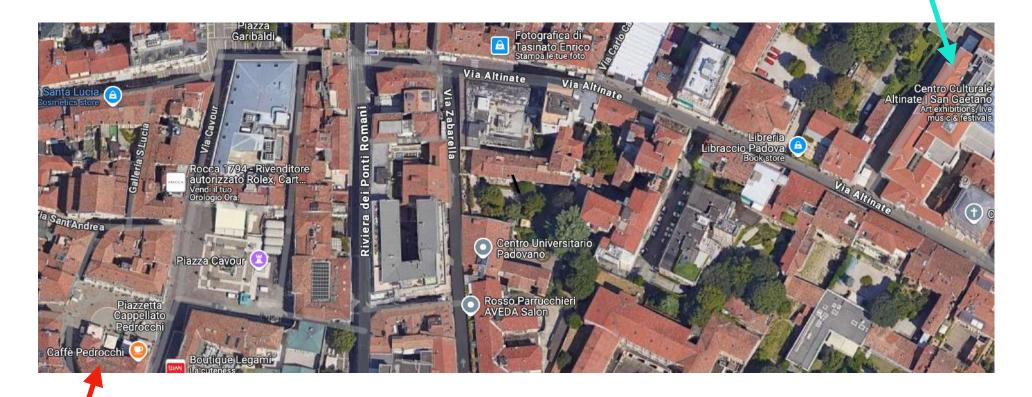

### Dinner: Thursday 29 / 05 at 19:00

Auditorium Altinate S. Gaetano

### Restaurant

Caffè Pedrocchi