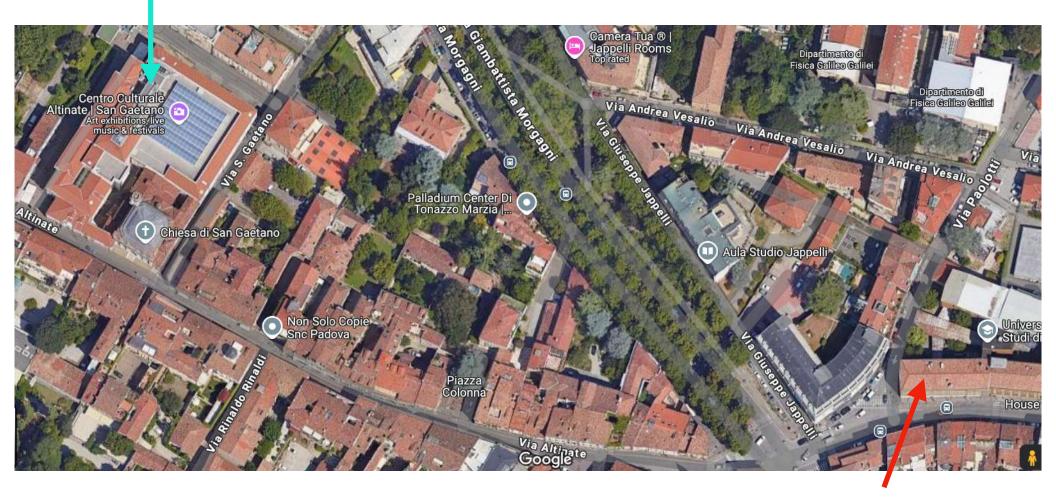

### Auditorium Altinate S. Gaetano

# Parallel sessions, Tu - W - Th Rooms P1c and P4c Paolotti



### Parallel Sessions Paolotti building

## Social event Museo Poleni: Wednesday 28 / 05

orange mark on your badge: first turn, 17:00-18:00

red mark on your badge: second turn, 18:00-19:00

Museo Poleni



#### Auditorium Altinate S. Gaetano

### Social event Botanic Garden: Wednesday 28 / 05

green mark on your badge: 1st turn, visit starts at 17:30

green mark on your badge: 2nd turn, visit starts at 17:45

grey mark on your badge: 3rd turn, visit starts at 18:00



### Social event Botanic Garden: Wednesday 28 / 05

The badge of the participants who have chosen to participate to this event will indicate on which turn the participant is. Turns are 15 minutes apart from each other. Participants can choose to either walk with us (more precisely, with the contact person listed below) fr