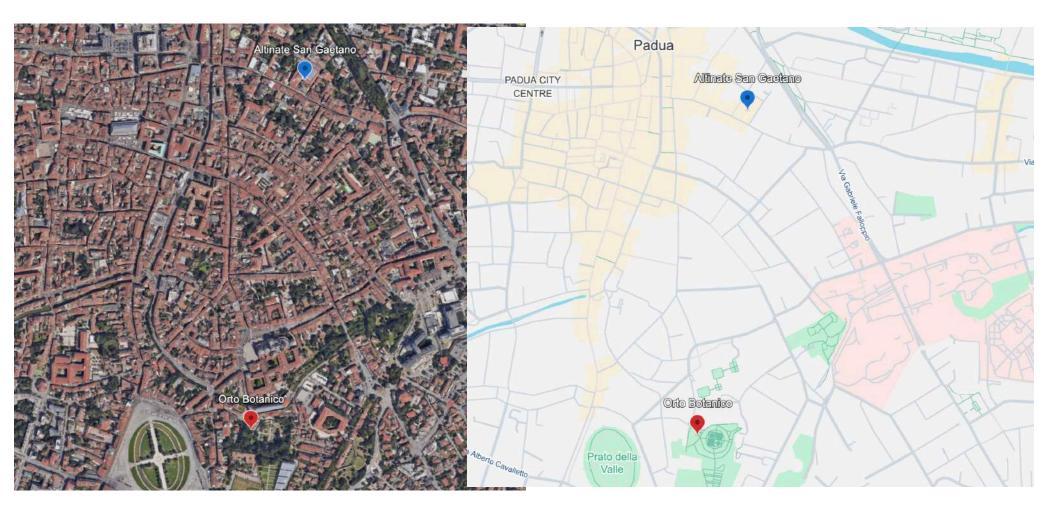

### Social event Botanic Garden: Wednesday 28 / 05

green mark on your badge: 1st turn, visit starts at 17:30

green mark on your badge: 2nd turn, visit starts at 17:45

grey mark on your badge: 3rd turn, visit starts at 18:00