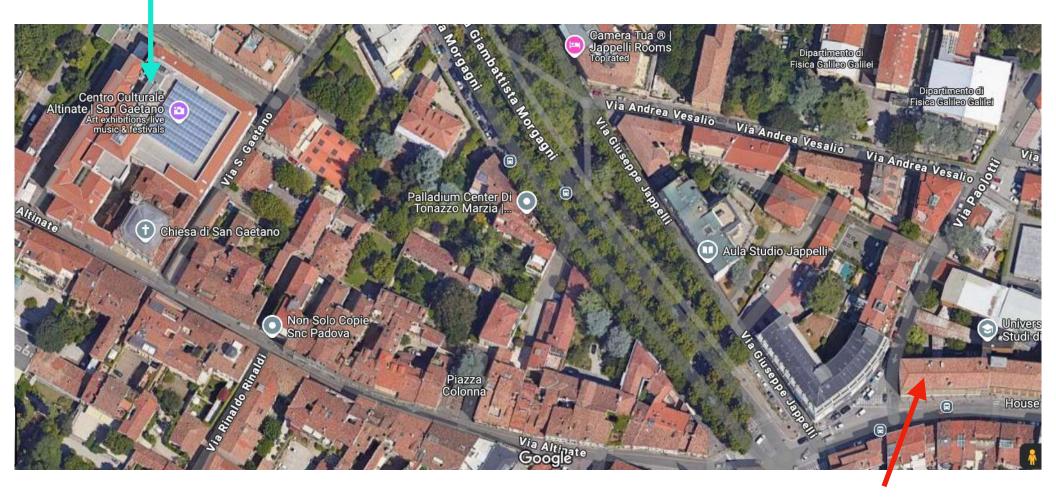

#### Auditorium Altinate S. Gaetano

# Parallel sessions, Tu - W - Th Rooms P1c and P4c Paolotti

### Parallel Sessions Paolotti building