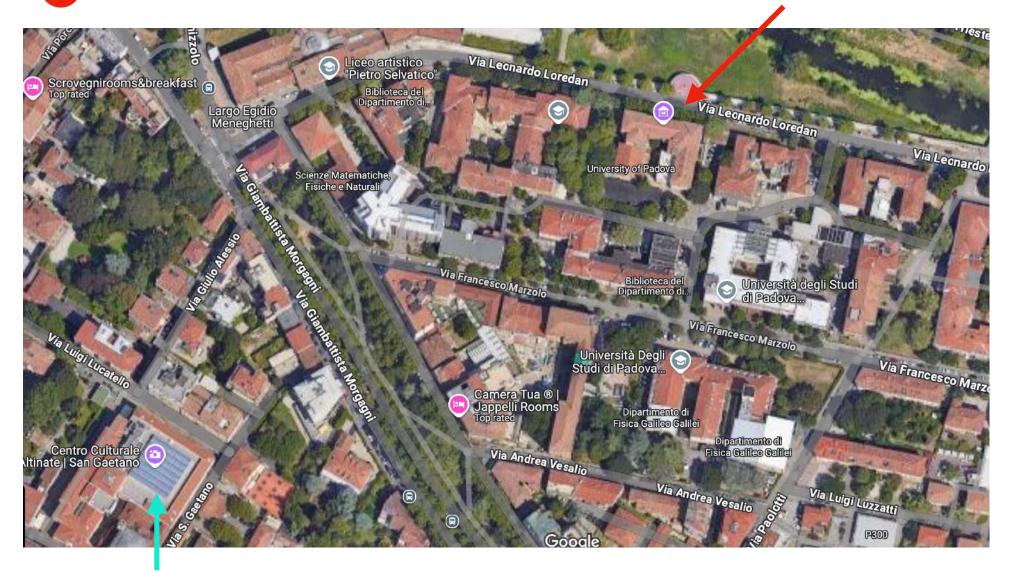

#### Auditorium Altinate S. Gaetano

# Parallel sessions, Tu - W - Th Rooms P1c and P4c Paolotti



### Parallel Sessions Paolotti building

## Social event Museo Poleni: Wednesday 28 / 05

orange mark on your badge: first turn, 17:00-18:00

red mark on your badge: second turn, 18:00-19:00

Museo Poleni



#### Auditorium Altinate S. Gaetano

### Social event Botanic Garden: Wednesday 28 / 05

green mark on your badge: 1st turn, visit starts at 17:30

green mark on your badge: 2nd turn, visit starts at 17:45

grey mark on your badge: 3rd turn, visit starts at 18:00



### Dinner: Thursday 29 / 05 at 19:00

Auditorium Altinate S. Gaetano



#### Restaurant

Caffè Pedrocchi