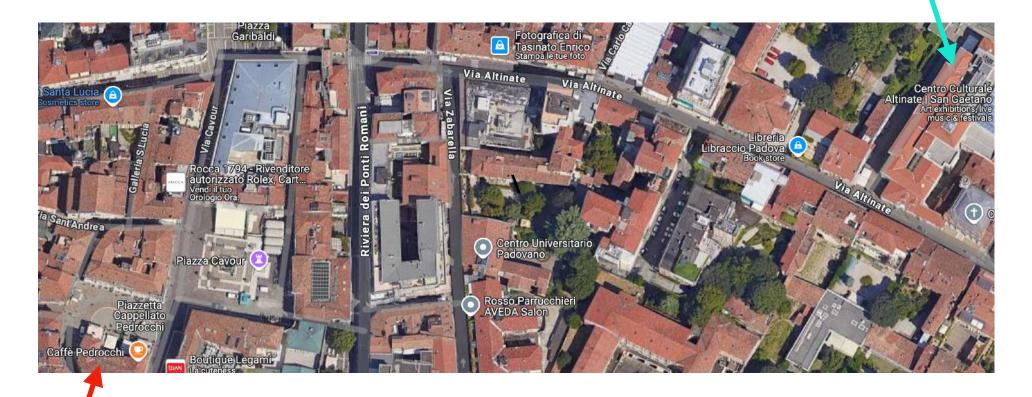

### Dinner: Thursday 29 / 05 at 19:00

Auditorium Altinate S. Gaetano

#### Restaurant

Caffè Pedrocchi